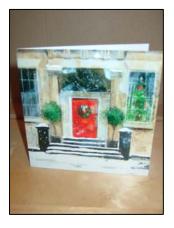

# How To Recycle Old Christmas Cards Into Gorgeous Christmas Gift Boxes

## Turn This:



### Into This .....





### Materials

- 1 Old Christmas Card (preferably square, although once you have practised with a few, you can use any shape card cut down to your required size)

- A piece of tissue paper or wrapping paper (3x the size of the Christmas card)
- Glue, or glue stick or double sided tape / sticky tape
- Ribbon &/or stickers &/or embellishments / glitter etc to decorate

### How long will it take?

Approx 10-15 minutes depending on final decoration

| Step 1