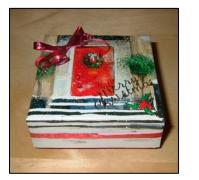

# How To Recycle Old Christmas Cards Into Gorgeous Christmas Gift Boxes

## Turn This:



### Into This .....





### Materials

- 1 Old Christmas Card (preferably square, although once you have practised with a few, you can use any shape card cut down to your required size)

- A piece of tissue paper or wrapping paper (3x the size of the Christmas card)
- Glue, or glue stick or double sided tape / sticky tape
- Ribbon &/or stickers &/or embellishments / glitter etc to decorate

### How long will it take?

Approx 10-15 minutes depending on final decoration

| Step 1