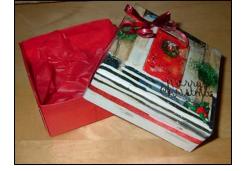

# How To Recycle Old Christmas Cards Into Gorgeous Christmas Gift Boxes

## Turn This:



### Into This .....





### Materials

- 1 Old Christmas Card (preferably square, although once you have practised with a few, you can use any shape card cut down to your required size)

- A piece of tissue paper or wrapping paper (3x the size of the Christmas card)
- Glue, or glue stick or double sided tape / sticky tape
- Ribbon &/or stickers &/or embellishments / glitter etc to decorate

### How long will it take?

Approx 10-15 minutes depending on final decoration

| Step 1